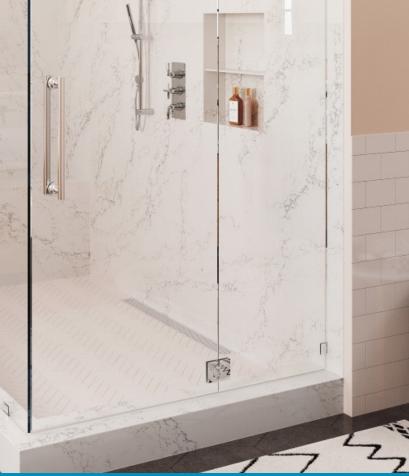

## **CUSTOMIZE IT**

Linear Tile-Basin® shower pans are available to be manufactured into unlimited custom sizes (up to 9500 square inches), so you can get it in any size or shape you can imagine.