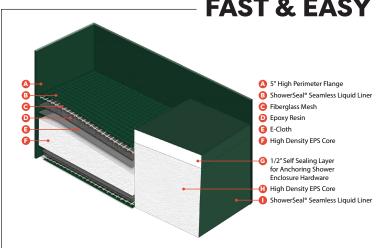

## **FAST & EASY INSTALLATION**

Not only is the KBRS Linear Tile-Basin® a rock-solid alternative to a field-sloped mortar bed, it is also specifically designed to protect your shower long term. By utilizing the patented 1/8" perimeter flange, water will take the path of least resistance directly into your shower drain. Unlike our competitors, our protective barrier flange is guaranteed to prevent moisture from escaping the system from behind the wall, substrate, or sub-floor.