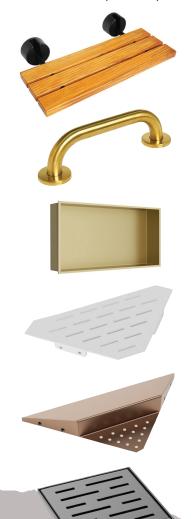

## What is Mont Synthesis?

Mont Synthesis is a modular shower surround system that uses marine-grade adhesive technology to bond large-format porcelain panels to a moisture-resistant substrate and a proprietary mechanical fastening system. The panels are then mechanically attached to traditional framing without the use of thinset adhesive.

## Where Can Mont Synthesis Be Used?

- ◆ Ideal for use in standard-sized, three-wall, alcove showers or any shower where the walls are constructed using traditional framing
- Offers a luxurious and cost-effective upgrade for standard-sized showers
- ◆ Can be used with most shower pans and many shower accessories