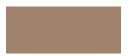

# Dimensions

#### Teak Bench

1 1/4" thick; 9" deep x 24" wide

#### Grab Bar

1-3/8" diameter x 23-5/8" Considered a 24" grab bar

#### Niche

25" x 13" outside dimensions 23-3/4" x 11-3/4" inside dimensions Considered 24" x 12"

#### Corner Shelf

8-1/2" Legs x 12" hypotenuse

## **Shaving Shelf**

10" Legs x 14" hypotenuse

#### Drain

4" x 4" outside dimensions